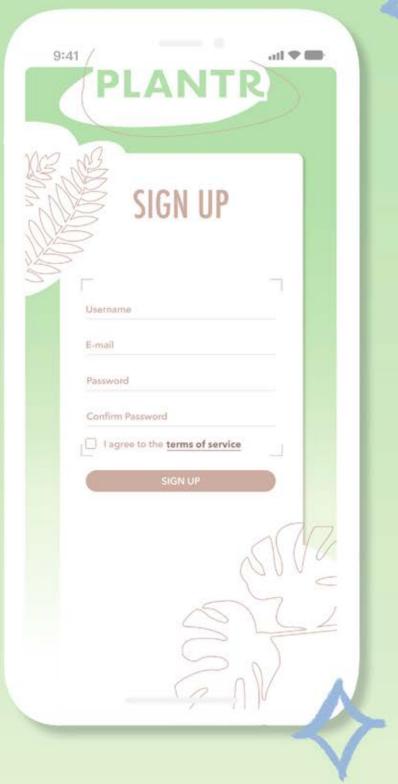

### What does this app do?

This app finds the perfect plants for you and your home based on a quiz each user takes.

### Who is this app targeting?

Plant lovers! And anyone interested in buying plants for their home

**ALASKA AD CAMPAIGN** 