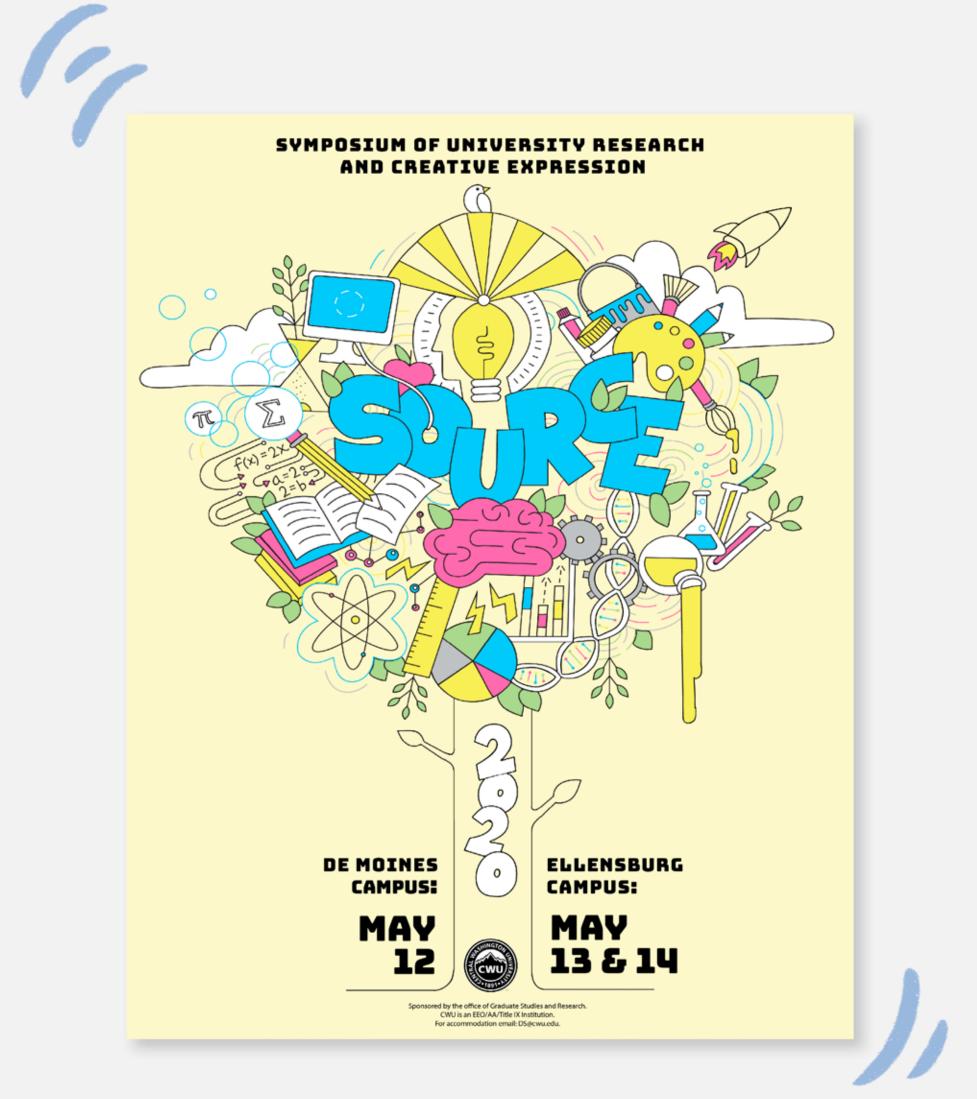

#### SYMPOSIUM OF UNIVERSITY RESEARCH AND CREATIVE EXPRESSION

#### SCHOLARSHIP FOR LEARNING. SCHOLARSHIP FOR LIFE.

Join us and celebrate the depth and diversity of work by our students at Central Washington University.

#### SUBMISSIONS

The Office of Undergraduate Research will be accepting abstract submissions starting Monday, February 24th and ending Friday, April 3rd at 5pm. Ellensburg: May 13, 2020 May 14, 2020 Des Moines: May 12, 2020

DATES

YOU CAN SUBMIT YOUR ABSTRACT HERE:

www.cwu.edu/undergrad-research/abstract-submission

FOR MORE INFORMATION:

www.cwu.edu/undergrad-research/presenting-source

All CWU students, staff and faculty are welcome and encouraged to attend SOURCE!

If you have any questions, please contact Office of Undergraduate Research at: our@cwu.edu

Sponsored by the Office of Undergraduate Research. CWU is an EEO/AA/Title IX Institution. For accommodation email: DS@cwu.edu.

#### **SOURCE (Symposium for University Research and Creative Expression)**