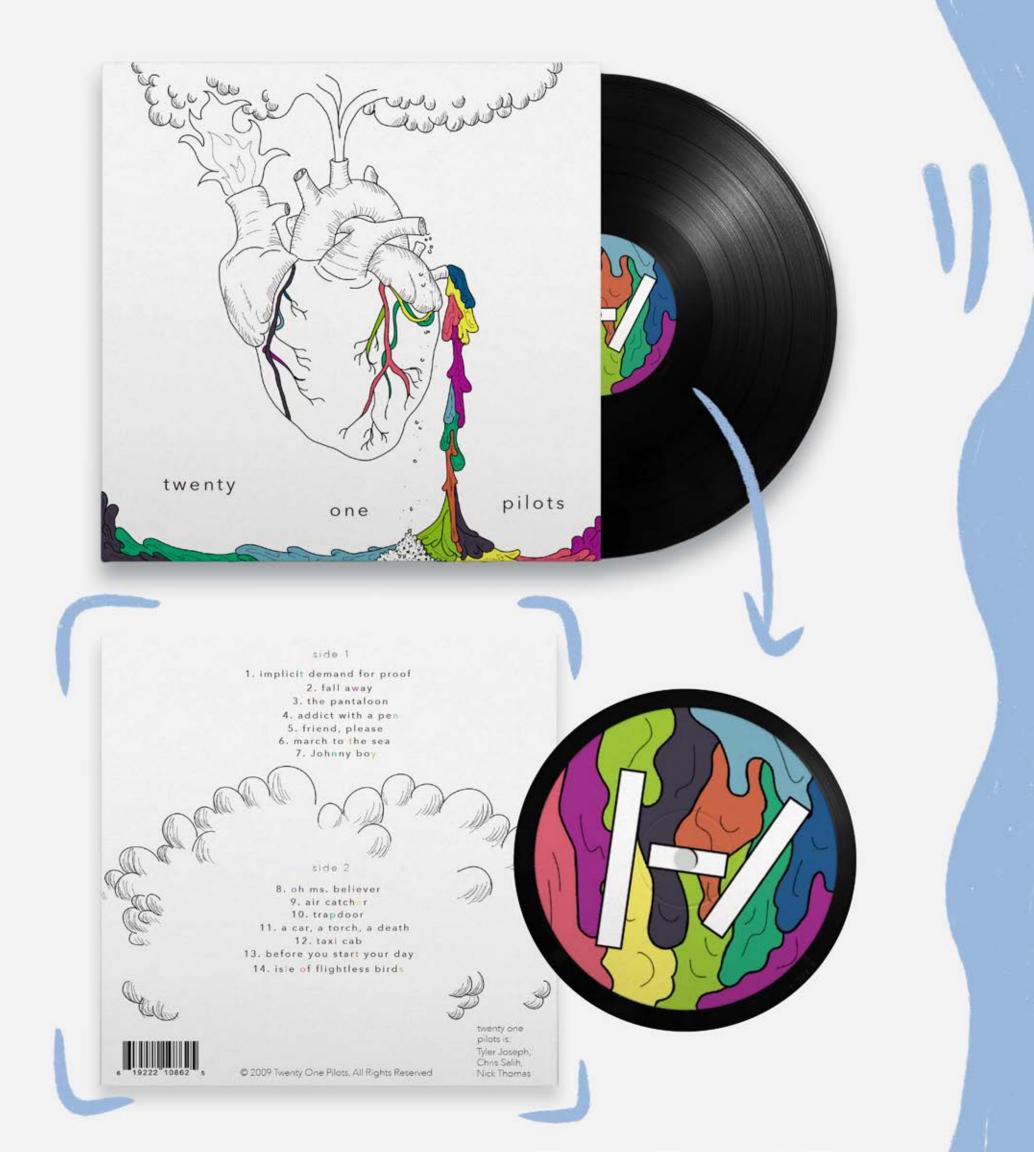

## **PRODUCT BRIEF**

Record label redesign for Twenty One Pilots' debut self titled album. This band is really important to me, and their first album holds a special place in my heart.