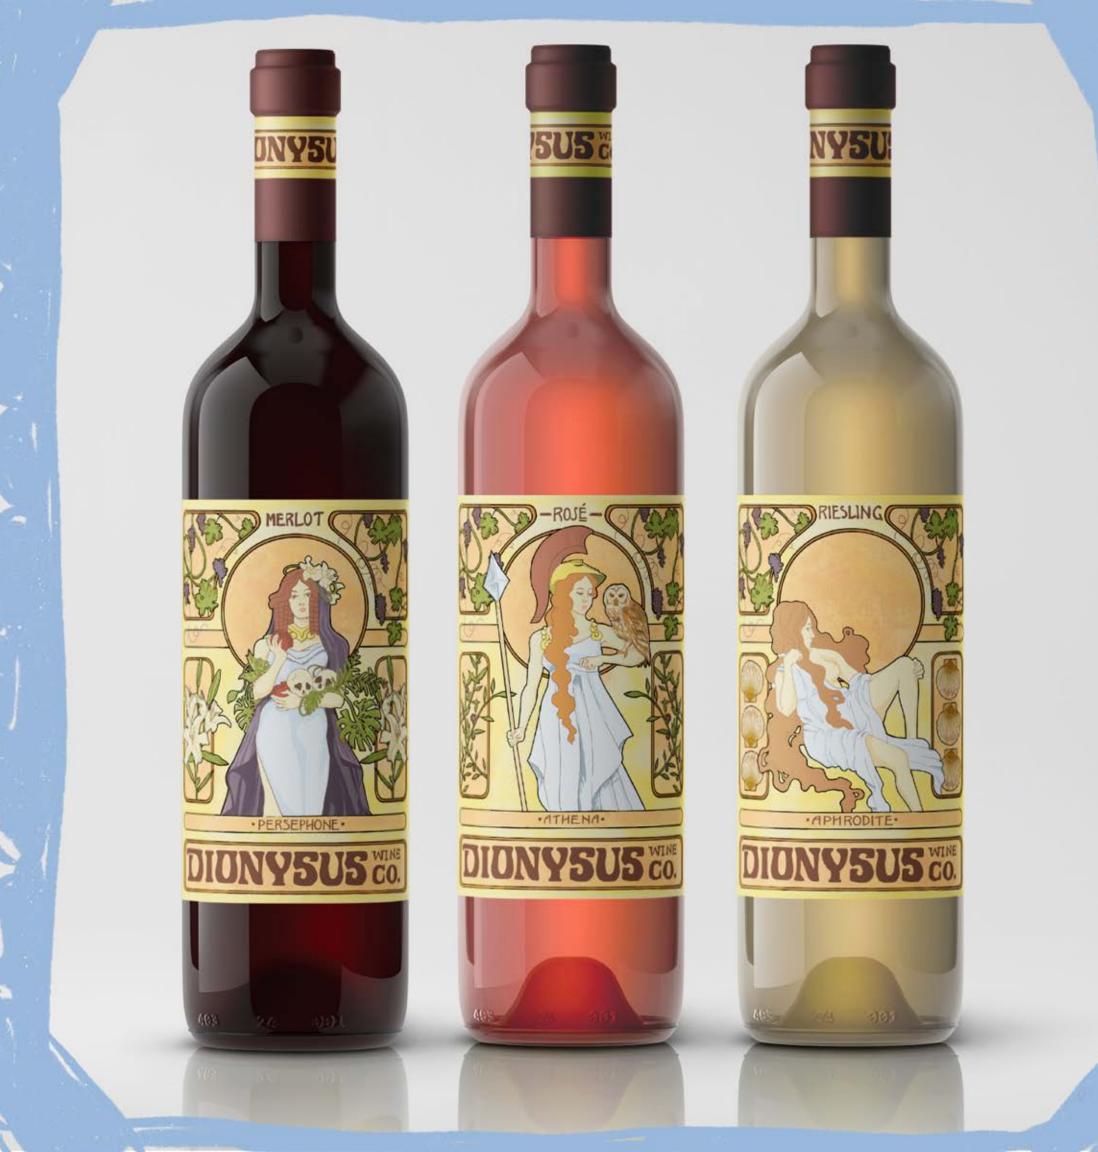

## **PRODUCT BRIEF**

Wine labels for a fake company Dionysus. Each label focuses on a different poweful greek goddess and their symbols.