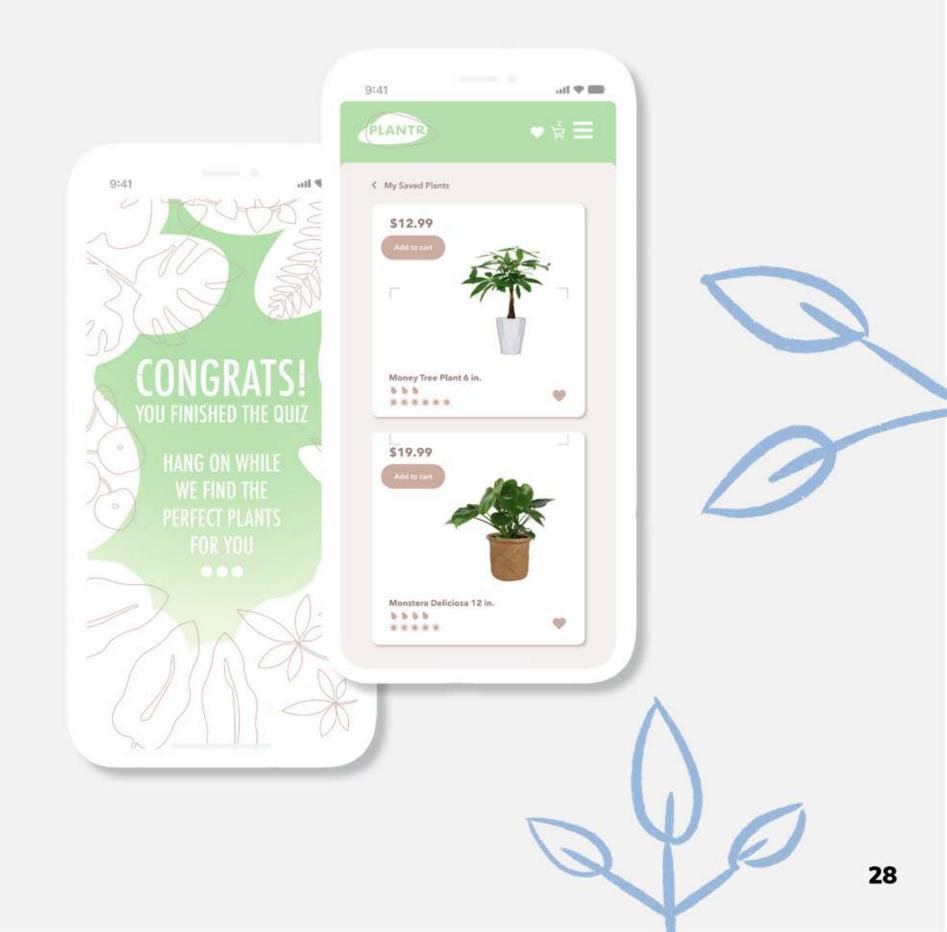

### What does this app do?

This app finds the perfect plants for you and your home based on a quiz each user takes.

### Who is this app targeting?

Plant lovers! And anyone interested in buying plants for their home

**ALASKA AD CAMPAIGN** 