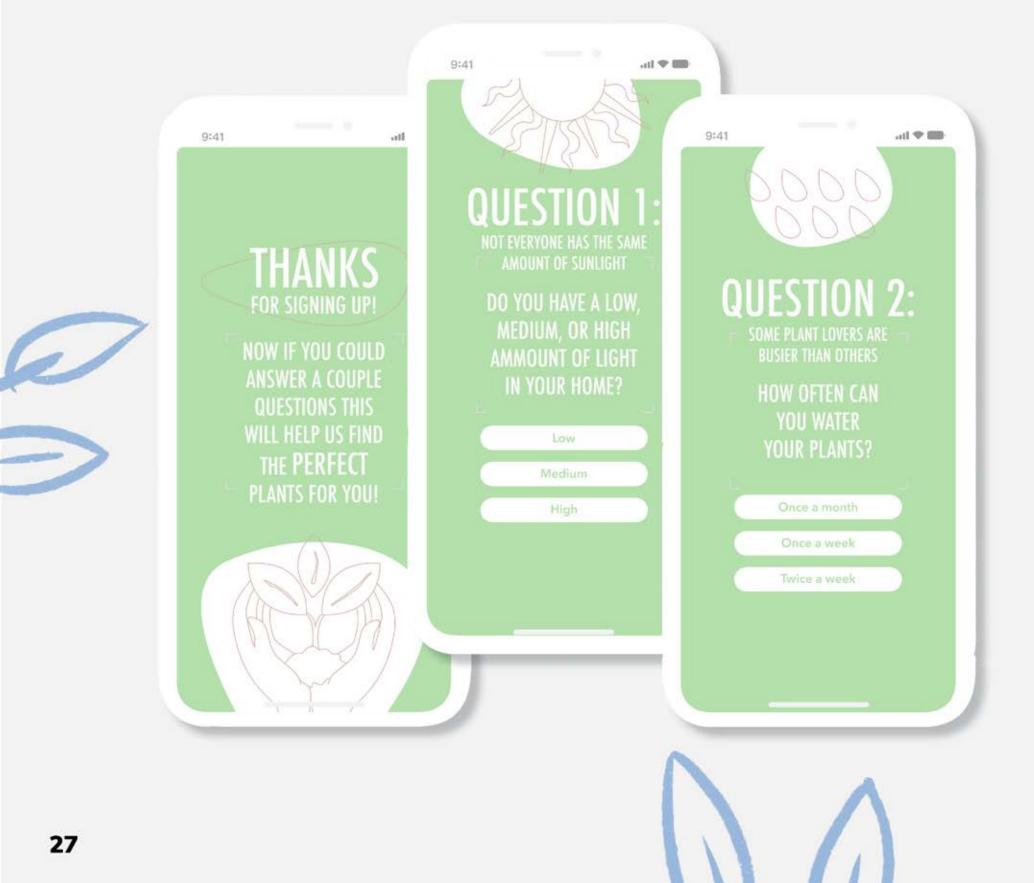

### What does this app do?

This app finds the perfect plants for you and your home based on a quiz each user takes.

### Who is this app targeting?

Plant lovers! And anyone interested in buying plants for their home

**ALASKA AD CAMPAIGN** 