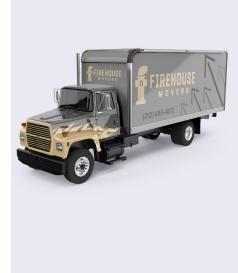

Firehouse Movers is a project designed for a paid fire department, with the objective to give back to the community in another way other than just their services through fire.

Black Bill is a personal project, that was designed for the waterfowl group that I am involved in (friends and family). In order to give the group our own identity, as many groups and guide services do.