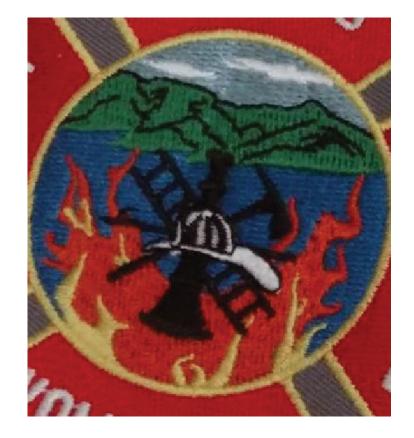

Patch was designed as the offical patch for the Pateros Volunteer Fire Deptment. As the client did not have a offical department patch and only a district patch.

Created a patch for the Vantage Fire Department. As the client seen other patch work that I have done and wanted a patch for their uniforms also.