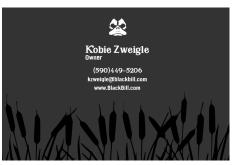

Firehouse Movers is a project designed for a paid fire department, with the objective to give back to the community in another way other than just their services through fire.

Black Bill is a personal project, that was designed for the waterfowl group that I am involved in (friends and family). In order to give the group our own identity, as many groups and guide services do.