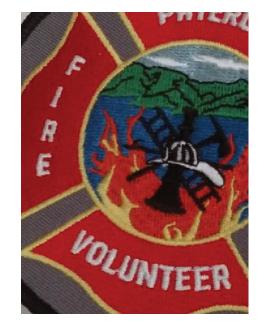

Patch was designed as the offical patch for the Pateros Volunteer Fire Deptment. As the client did not have a offical department patch and only a district patch.

Created a patch for the Vantage Fire Department. As the client seen other patch work that I have done and wanted a patch for their uniforms also.