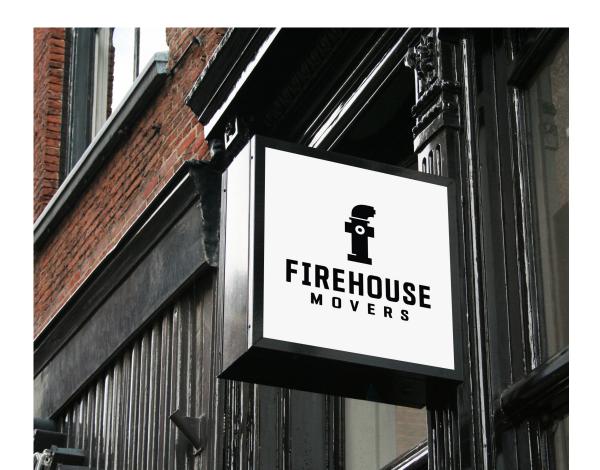

Firehouse Movers is a project designed for a paid fire department, with the objective to give back to the community in another way other than just their services through fire.

Black Bill is a personal project, that was designed for the waterfowl group that I am involved in (friends and family). In order to give the group our own identity, as many groups and guide services do.