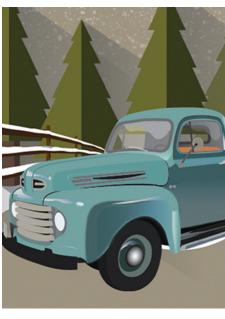

Bear's Beer was created on the base of introducing a new brand of alcohol to a thriving area of business. One that would be enticing to the consumer audience.

Old Friend is a project that was created for a christmas card design competition. For my design I chose to do it in adobe illustrator. Unfortunately my design was not chosen as the design to use, but I did gain the experience through the competition.