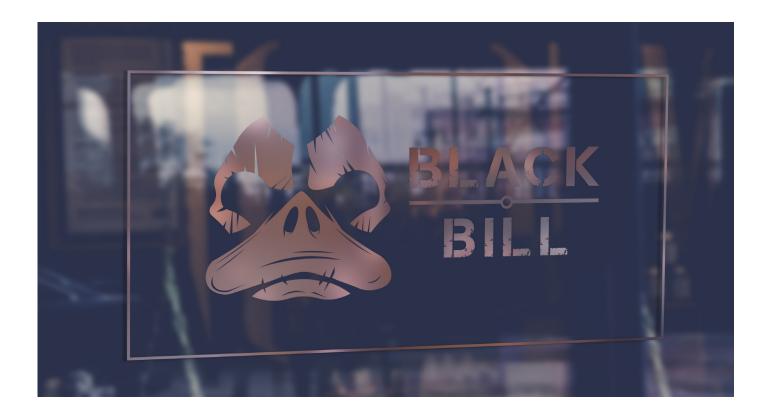

Firehouse Movers is a project designed for a paid fire department, with the objective to give back to the community in another way other than just their services through fire.

Black Bill is a personal project, that was designed for the waterfowl group that I am involved in (friends and family). In order to give the group our own identity, as many groups and guide services do.