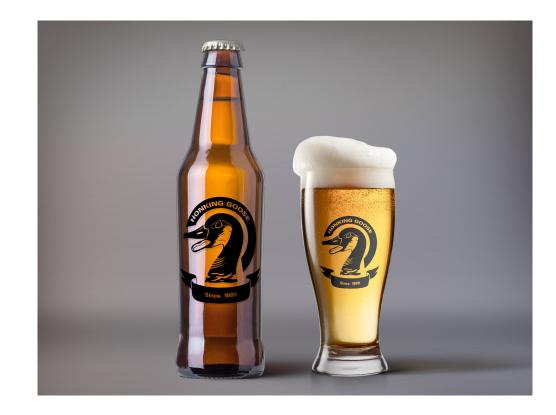

Bear's Beer was created on the base of introducing a new brand of alcohol to a thriving area of business. One that would be enticing to the consumer audience.

Old Friend is a project that was created for a christmas card design competition. For my design I chose to do it in adobe illustrator. Unfortunately my design was not chosen as the design to use, but I did gain the experience through the competition.