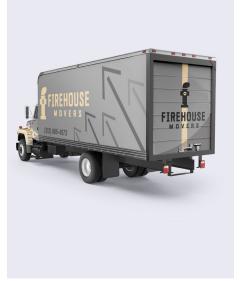

Firehouse Movers is a project designed for a paid fire department, with the objective to give back to the community in another way other than just their services through fire.

Black Bill is a personal project, that was designed for the waterfowl group that I am involved in (friends and family). In order to give the group our own identity, as many groups and guide services do.