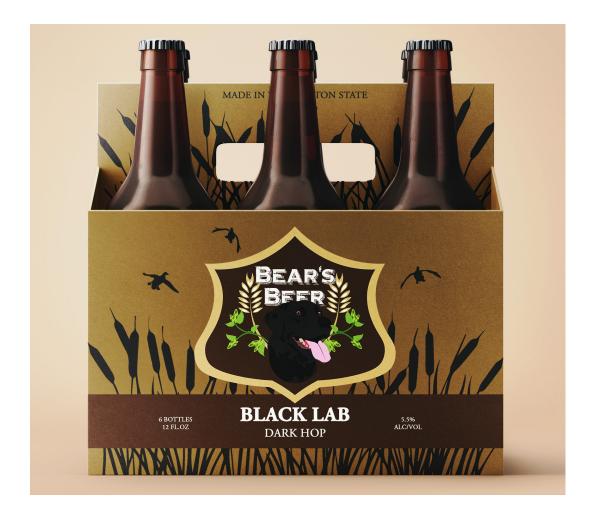

Bear's Beer was created on the base of introducing a new brand of alcohol to a thriving area of business. One that would be enticing to the consumer audience.

Old Friend is a project that was created for a christmas card design competition. For my design I chose to do it in adobe illustrator. Unfortunately my design was not chosen as the design to use, but I did gain the experience through the competition.