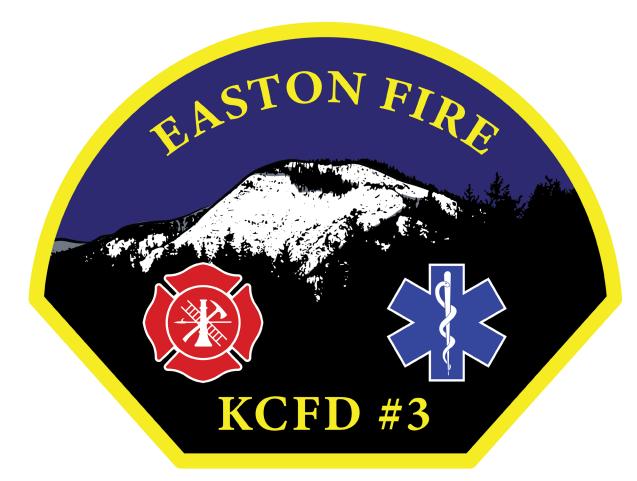

Patch was designed as the offical patch for the Pateros Volunteer Fire Deptment. As the client did not have a offical department patch and only a district patch.

Created a patch for the Vantage Fire Department. As the client seen other patch work that I have done and wanted a patch for their uniforms also.