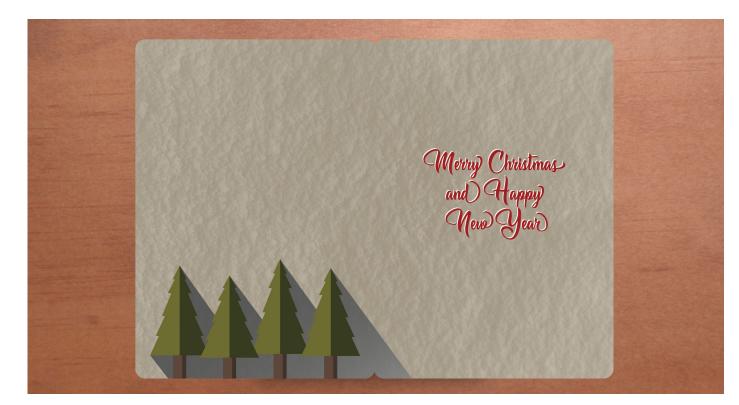

Bear's Beer was created on the base of introducing a new brand of alcohol to a thriving area of business. One that would be enticing to the consumer audience.

Old Friend is a project that was created for a christmas card design competition. For my design I chose to do it in adobe illustrator. Unfortunately my design was not chosen as the design to use, but I did gain the experience through the competition.