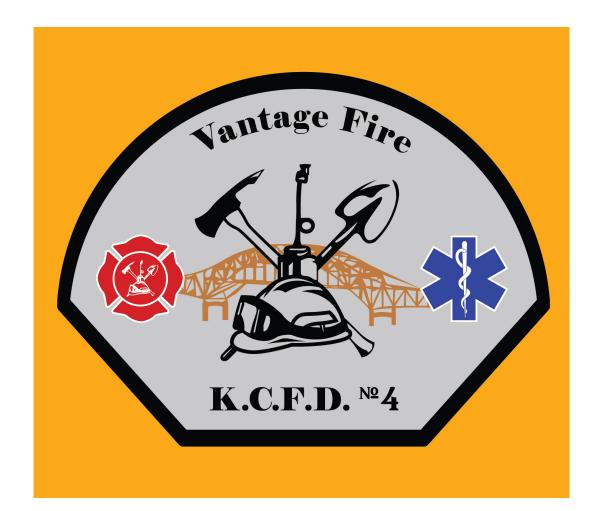

Patch was designed as the offical patch for the Pateros Volunteer Fire Deptment. As the client did not have a offical department patch and only a district patch.

Created a patch for the Vantage Fire Department. As the client seen other patch work that I have done and wanted a patch for their uniforms also.