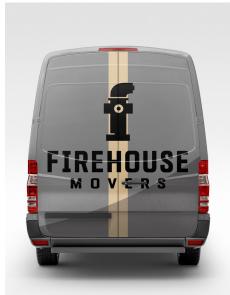

Firehouse Movers is a project designed for a paid fire department, with the objective to give back to the community in another way other than just their services through fire.

Black Bill is a personal project, that was designed for the waterfowl group that I am involved in (friends and family). In order to give the group our own identity, as many groups and guide services do.