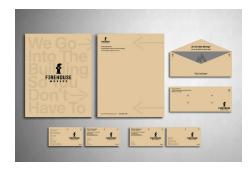

Firehouse Movers is a project designed for a paid fire department, with the objective to give back to the community in another way other than just their services through fire.

Black Bill is a personal project, that was designed for the waterfowl group that I am involved in (friends and family). In order to give the group our own identity, as many groups and guide services do.