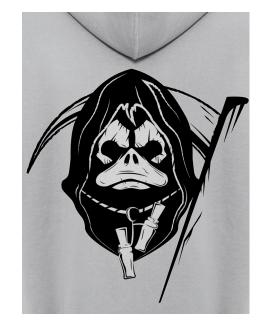

Firehouse Movers is a project designed for a paid fire department, with the objective to give back to the community in another way other than just their services through fire.

Black Bill is a personal project, that was designed for the waterfowl group that I am involved in (friends and family). In order to give the group our own identity, as many groups and guide services do.