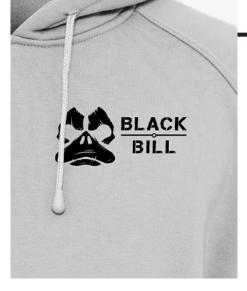

Firehouse Movers is a project designed for a paid fire department, with the objective to give back to the community in another way other than just their services through fire.

Black Bill is a personal project, that was designed for the waterfowl group that I am involved in (friends and family). In order to give the group our own identity, as many groups and guide services do.