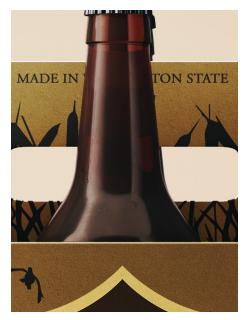

Bear's Beer was created on the base of introducing a new brand of alcohol to a thriving area of business. One that would be enticing to the consumer audience.

Old Friend is a project that was created for a christmas card design competition. For my design I chose to do it in adobe illustrator. Unfortunately my design was not chosen as the design to use, but I did gain the experience through the competition.