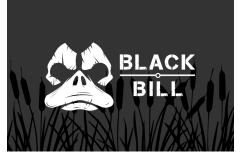

Firehouse Movers is a project designed for a paid fire department, with the objective to give back to the community in another way other than just their services through fire.

Black Bill is a personal project, that was designed for the waterfowl group that I am involved in (friends and family). In order to give the group our own identity, as many groups and guide services do.