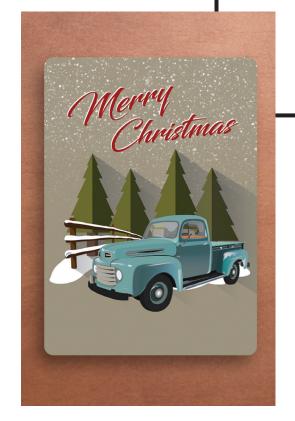

Bear's Beer was created on the base of introducing a new brand of alcohol to a thriving area of business. One that would be enticing to the consumer audience.

Old Friend is a project that was created for a christmas card design competition. For my design I chose to do it in adobe illustrator. Unfortunately my design was not chosen as the design to use, but I did gain the experience through the competition.