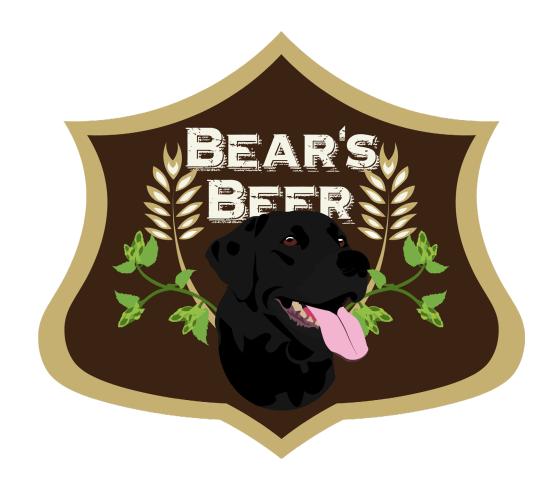

Bear's Beer was created on the base of introducing a new brand of alcohol to a thriving area of business. One that would be enticing to the consumer audience.

Old Friend is a project that was created for a christmas card design competition. For my design I chose to do it in adobe illustrator. Unfortunately my design was not chosen as the design to use, but I did gain the experience through the competition.