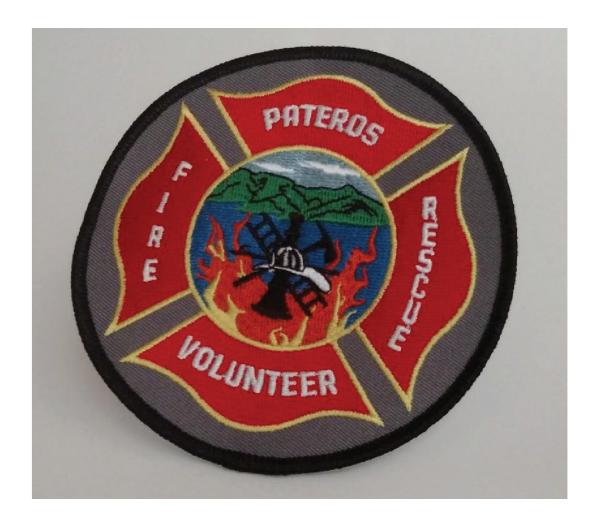

Patch was designed as the offical patch for the Pateros Volunteer Fire Deptment. As the client did not have a offical department patch and only a district patch.

Created a patch for the Vantage Fire Department. As the client seen other patch work that I have done and wanted a patch for their uniforms also.