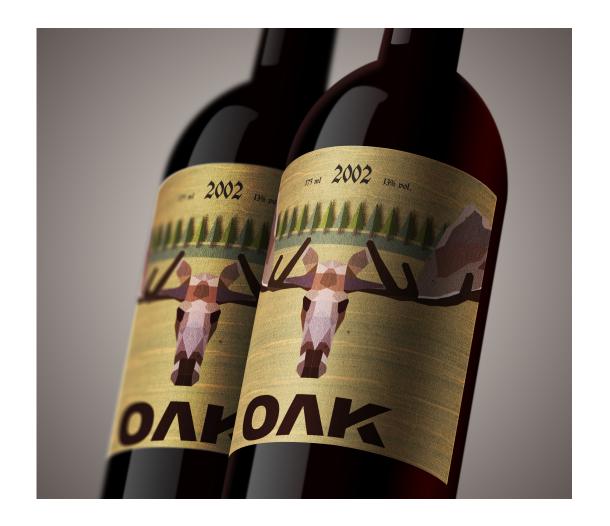

Electric magic was designed as a concept poster for Led Zeppelin, as if they were to hold a concert at the Sydney Opera House.

Oak is a created wine brand designed to give the consumer the experiance of nature's relaxing forest.