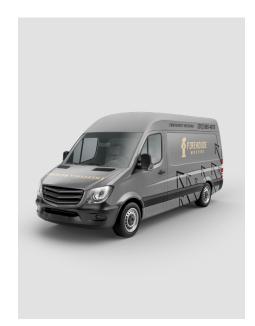

Firehouse Movers is a project designed for a paid fire department, with the objective to give back to the community in another way other than just their services through fire.

Black Bill is a personal project, that was designed for the waterfowl group that I am involved in (friends and family). In order to give the group our own identity, as many groups and guide services do.