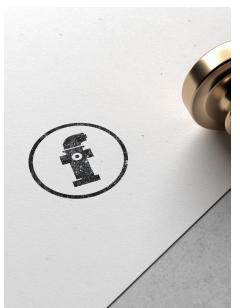

Firehouse Movers is a project designed for a paid fire department, with the objective to give back to the community in another way other than just their services through fire.

Black Bill is a personal project, that was designed for the waterfowl group that I am involved in (friends and family). In order to give the group our own identity, as many groups and guide services do.