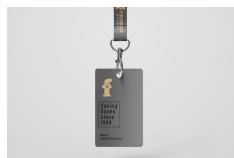

Firehouse Movers is a project designed for a paid fire department, with the objective to give back to the community in another way other than just their services through fire.

Black Bill is a personal project, that was designed for the waterfowl group that I am involved in (friends and family). In order to give the group our own identity, as many groups and guide services do.