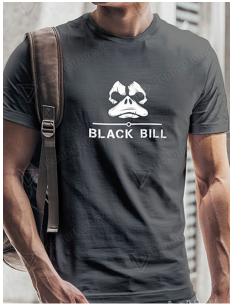

Firehouse Movers is a project designed for a paid fire department, with the objective to give back to the community in another way other than just their services through fire.

Black Bill is a personal project, that was designed for the waterfowl group that I am involved in (friends and family). In order to give the group our own identity, as many groups and guide services do.